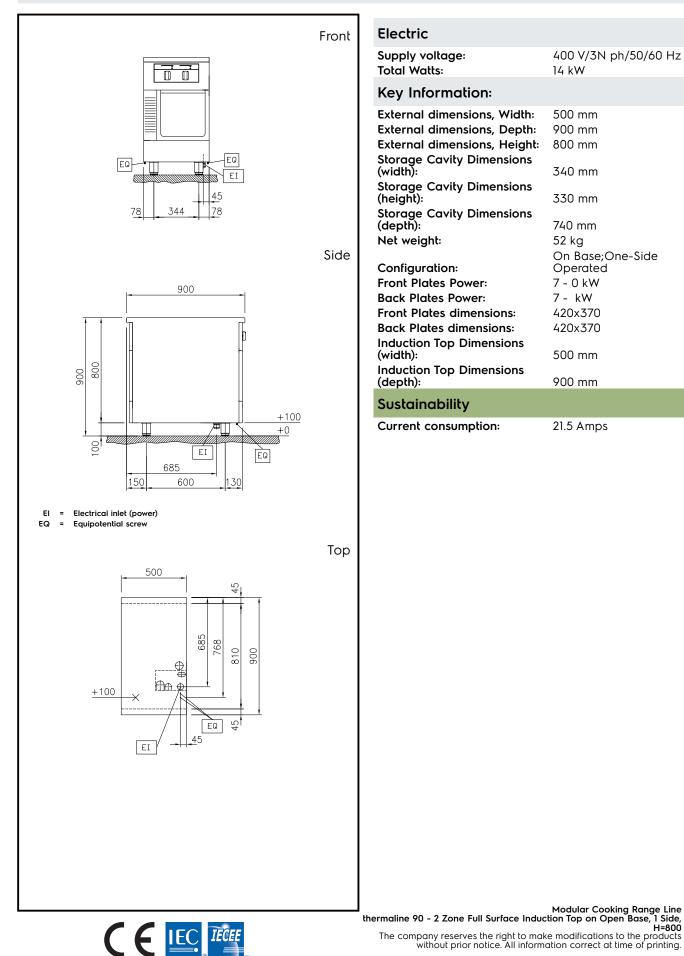

Modular Cooking Range Line thermaline 90 - 2 Zone Full Surface Induction Top on Open Base, 1 Side, H=800

589354 (MCJBFAE1AO)

Full Surface Induction Top on Open Base, 2 zones, one-side operated - H2