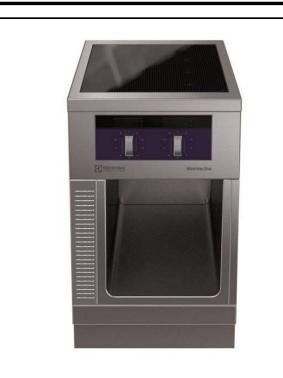

Modular Cooking Range Line thermaline 90 - 2 Zone Full Surface Induction Top on Open Base, 1 Side, H=800

589354 (MCJBFAE1AO)

Full Surface Induction Top on Open Base, 2 zones, one-side operated - H2

#### Item No.

Unit constructed according to DIN 18860\_2 with 20 mm drop nose top and 70 mm recessed plinth. Internal frame for heavy duty sturdiness in stainless steel. 2 mm top in 1.4301 (AISI 304). Flat surface construction, easily cleanable. THERMODUL connection system enables seamless worktop when units are connected and avoids soil penetrating. Large multi-coil glass ceramic surface without any "dead" spots allows for quick and easy cleaning. Features 9 power levels with fast deployment to full heating power and very low heat dissipation to the kitchen. Overheat protection switches off the supply in case of overheating. Metal knobs with embedded hygienic silicon "soft" grip enable easier handling and cleaning.

#### Main Features

- Overheat protection: a temperature sensor switches off the supply in case of overheating.
- Pans can easily be moved from one area to another without lifting.
- The smooth glass-ceramic surface can be quickly and easily cleaned, thus providing maximum hygiene.
- All major components may be easily accessed from the front.
- THERMODUL connection system creates a seamless work top when units are connected to each other thus avoiding soil penetrating vital components and facilitating the removal of units in case of replacement or service.
- Metal knobs with embedded hygienic "soft-touch" grip for easier handling and cleaning. The special design of the controls prevents infiltration of liquids or soil into vital components.
- Large visible digital display manufactured in tempered glass to resist heat and chemicals, showing temperatures or power settings. The display also shows on/off status of the appliance and on/off status of the heating elements.
- 9 power levels.
- Almost the entire surface of the ceramic plate can be used without "dead" spots.
- Fast deployment with full heating power immediately.
- Low heat dissipation to the kitchen.
- The large surface multi-coil induction top offers a substantial increase in pan and pot capacity thanks to the seamless transition between individual heating zones, ideal for à la carte operation.